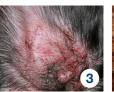

#### **Degree of redness:**

**Grade 1 -** Mild redness without any signs of swelling, erosions or ulcers

**Grade 3 -** Moderate redness with low degree of swelling but with no erosions of ulcers

**Grade 5 -** Severe redness with prominent swelling and possible erosions

### Description of wax/debris:

Grade 1 - Small amount of waxy debris

**Grade 3 -** Moderate amount of predominantly waxy debris

Grade 5 - Large amount of debris predominantly pus

04 Home monitoring

Description of how to grade findings 05