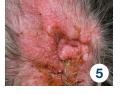

#### **Degree of redness:**

**Grade 1 -** Mild redness without any signs of swelling, erosions or ulcers

**Grade 3 -** Moderate redness with low degree of swelling but with no erosions of ulcers

**Grade 5 -** Severe redness with prominent swelling and possible erosions

### Description of wax/debris:

Grade 1 - Small amount of waxy debris

**Grade 3 -** Moderate amount of predominantly waxy debris

Grade 5 - Large amount of debris predominantly pus

04 Home monitoring

Description of how to grade findings 05