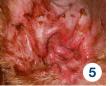

#### **Degree of redness:**

**Grade 1 -** Mild redness without any signs of swelling, erosions or ulcers

**Grade 3 -** Moderate redness with low degree of swelling but with no erosions of ulcers

**Grade 5 -** Severe redness with prominent swelling and possible erosions

### Description of wax/debris:

Grade 1 - Small amount of waxy debris

**Grade 3 -** Moderate amount of predominantly waxy debris

Grade 5 - Large amount of debris predominantly pus

04 Home monitoring

Description of how to grade findings 05