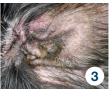

#### **Degree of redness:**

**Grade 1 -** Mild redness without any signs of swelling, erosions or ulcers

**Grade 3 -** Moderate redness with low degree of swelling but with no erosions of ulcers

**Grade 5 -** Severe redness with prominent swelling and possible erosions

### Description of wax/debris:

Grade 1 - Small amount of waxy debris

**Grade 3 -** Moderate amount of predominantly waxy debris

Grade 5 - Large amount of debris predominantly pus

04 Home monitoring

Description of how to grade findings 05